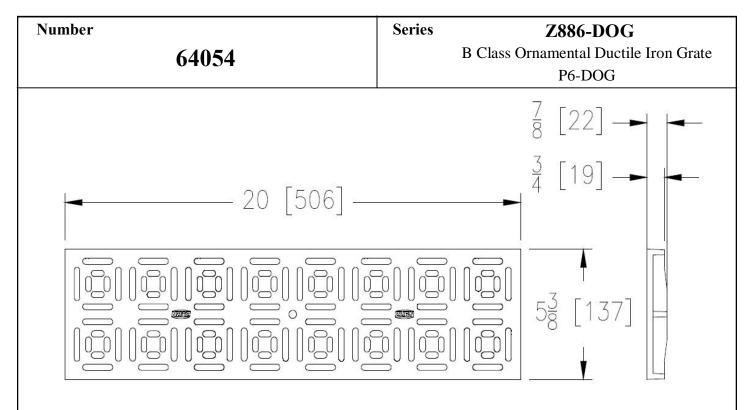

## **Specification**

The Zurn P6-DOG Ornamental, Ductile Iron Grate, is 5-3/8 inches wide by 20 inches long, weighing 4.9 lbs per linear foot. The grate has an open area of 16.9 square inches per linear foot, DIN Rating of B, ANSI Rating of Medium-Duty. Supplied by Trench Drain Supply.

| DOG - Orna   | amental Grate             |
|--------------|---------------------------|
| Material: Du | ctile Iron                |
| DIN Rating:  | Class B                   |
| Weight:      | 4.9 lbs/ft.               |
| Open Area:   | 16.9 in <sup>2</sup> /ft. |
| ANSI Rating  | : Medium-Duty             |
| Application: | Decorative Heel-Proof     |
| Slot Width/H | ole Size:1/4"             |
| ADA:         | No                        |
| H-20:        | No                        |
| FAA:         | No                        |
|              |                           |